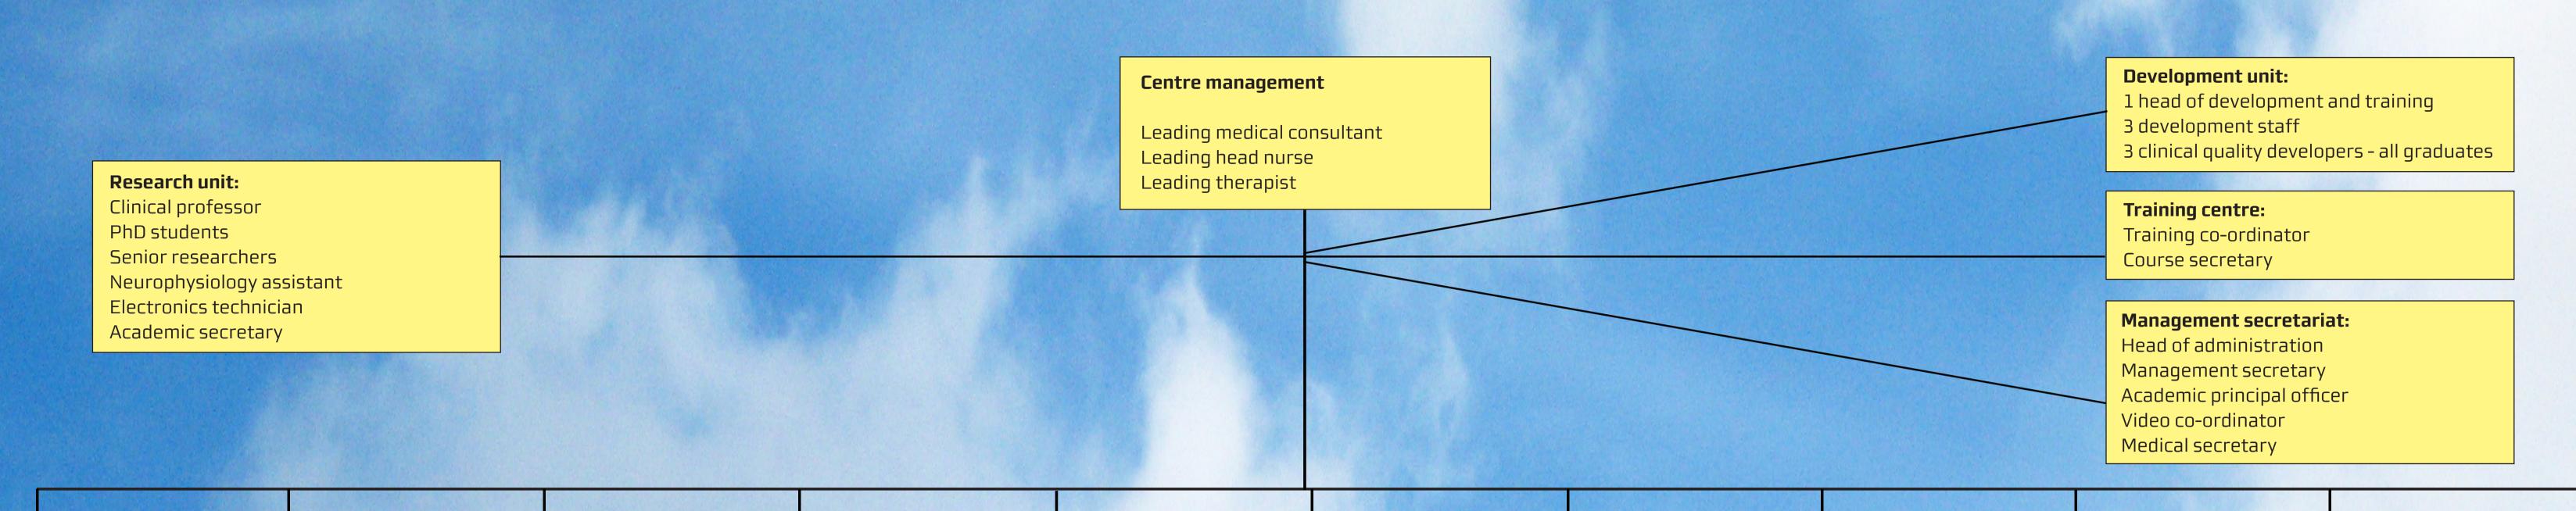

### Hammel Neurocentre Regional Hospital

Hammel Neurorehabilitation and Research Centre in Denmark is a highly specialized Neurorehabilitation Hospital with

- Research Unit in cooperation with Aarhus University Hospital)
- Development Unit and
- Training Unit

#### Budget foundation: DKK 160 million annually

Each year, RHN receives 700 patients from all over

#### Vision for research and developmeny

 The vision is to strengthen the scientific basis for neurological rehabilitation in Denmark