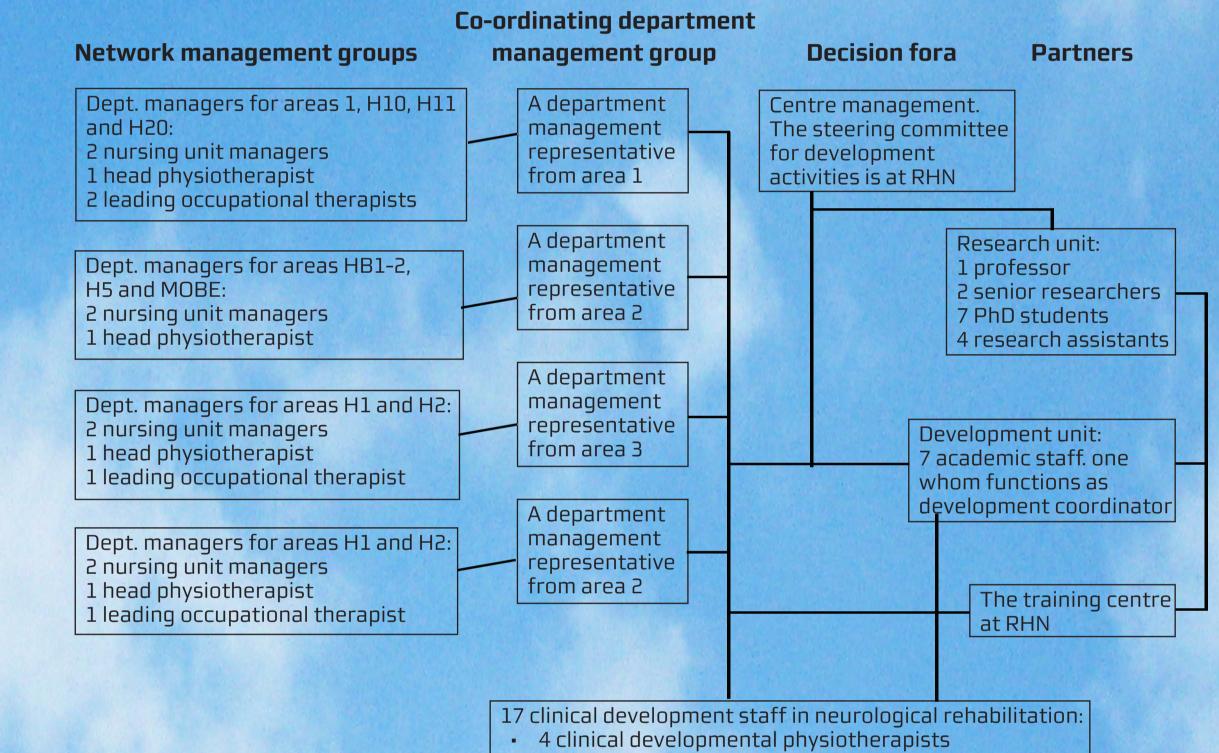

#### **Co-operation and co-ordination in research and development**

midt

**Central Denmark Region** 

- western Denmark
- 100 beds divided into 10 departments
- Has at disposal:
  - Research and development unit
  - Training centre
- RHN has 515 staff members